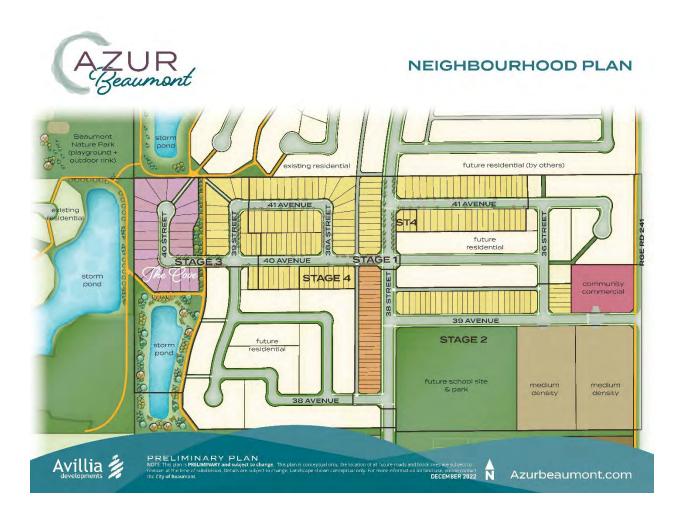

| APPENDIX 'A' - Neighbourhood Plan                | 16 |
|--------------------------------------------------|----|
| APPENDIX 'B' – Azur Beaumont Stage 1 and Stage 4 |    |
| APPENDIX 'C' – Fencing Details                   |    |
| APPENDIX 'D' – Approved Colour Selections        |    |
| APPENDIX 'E' – Detailed Style Guide              |    |