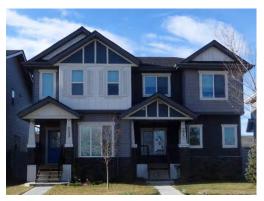

. Side shed or rear shed rooflines on the garage will not be permitted. Flat roofs over the garage in conjunction with a balcony would be acceptable.

## **DEFINING DETAILS**

Homes are defined with modern features that include metal or wood panel with large thick windows that extend into the shed roof. A horizontal accent wall or "fin" wall may be introduced.

#### **EXTERIOR CLADDING**

May be finished in horizontal siding, Hardie plank siding, brick/stone.

## **STONE OR BRICK PROFILES**

Stone and brick are applied in a panel effect or as a substantial accent. When applied as an accent the top edge is finished with a soldier course or heavy step trim.

#### **COLOURS**

Colours suited for the modern classic include mid to deep earth tones accented by tonal or low contrasting trims.







#### **ENTRANCE TREATMENT**

Flat roof, pergolas or shed roofs are a common feature for verandah. Entry doors are simple and bold usually with frosted glazing

AZUR March 2023 Page 22