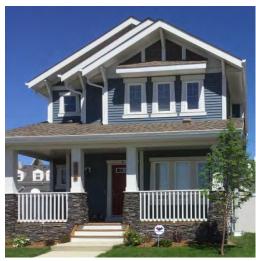

Side shed or rear shed rooflines on the garage will not be permitted. Flat roofs over the garage in conjunction with a balcony would be acceptable.

## **DEFINING DETAILS**

Homes are defined with modern features that include metal or wood panel with large thick windows that extend into the shed roof. A horizontal accent wall or "fin" wall may be introduced.

#### **EXTERIOR CLADDING**

May be finished in horizontal siding, Hardie plank siding, brick/stone.

## **STONE OR BRICK PROFILES**

Stone and brick are applied in a panel effect or as a substantial accent. When applied as an accent the top edge is finished with a soldier course or heavy step trim.

#### **COLOURS**

Colours suited for the modern classic include mid to deep earth tones accented by tonal or low contrasting trims.







#### **ENTRANCE TREATMENT**

Flat roof, pergolas or shed roofs are a common feature for verandah. Entry doors are simple and bold usually with frosted glazing

AZUR March 2023 Page 22