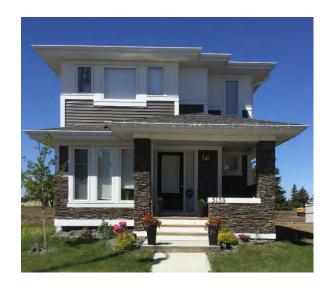

terial for this style, however clean cut non-rustic stone profiles would also be acceptable to use. Masonry is typically applied in a "block" feature.

#### **EXTERIOR CLADDING**

To be finished in Horizontal siding or Hardie plank siding with secondary wall material(s). Common secondary wall materials include Hardie panel, wood siding and secondary siding colour. The use of a third wood wall material will be considered for this style.

#### **C**OLOURS

Colours suited to the Prairie Modern style are mid to dark earth tones with tonal trims.

#### **ENTRANCE TREATMENT**

The entry is typically defined by a flat panel door with modern glazing. Flat roof, pergolas or cottage roofs are a common feature for the verandah. Columns are typically finished in either stone or a panel material.









## **Traditional Craftsman**

#### **DESIGN STATEMENT**

The Craftsman classic style allows for traditional forms with heavy emphasize on stylistic detailing. Key design features that define this style:

- · Front facing gable
- Shakes or board & batten
- Louvres, brackets or shutters
- Shed or Hip style verandah roof
- Masonry applied at half height of garage wall height
- Top half checkered grilled windows
- Crossed braced garage door with checkered glazing



Homes are to be designed to represent a simple massing design. Roof slopes are to be 4:12 to 5:12 with 1'-6" roof overhangs. However, 2' overhangs are highly encouraged.

#### **ROOF STYLES**

Modern classic homes will require a hip style roof with a combination of either a flat or shed roof. A single lower sloped shed roof is