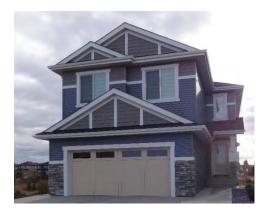

ns. Side shed or rear shed rooflines on the garage will not be permitted. Flat roofs over the garage in conjunction with a balcony would be acceptable.

## **DEFINING DETAILS**

Homes are defined with modern features that include metal or wood panel with large thick windows that extend into the shed roof. A horizontal accent wall or "fin" wall may be introduced.

#### **EXTERIOR CLADDING**

May be finished in horizontal siding, Hardie plank siding, brick/stone.

## **STONE OR BRICK PROFILES**

Stone and brick are applied in a panel effect or as a substantial accent. When applied as an accent the top edge is finished with a soldier course or heavy step trim.

#### **COLOURS**

Colours suited for the modern classic include mid to deep earth tones accented by tonal or low contrasting trims.







#### **ENTRANCE TREATMENT**

Flat roof, pergolas or shed roofs are a common feature for verandah. Entry doors are simple and bold usually with frosted glazing

AZUR March 2023 Page 22