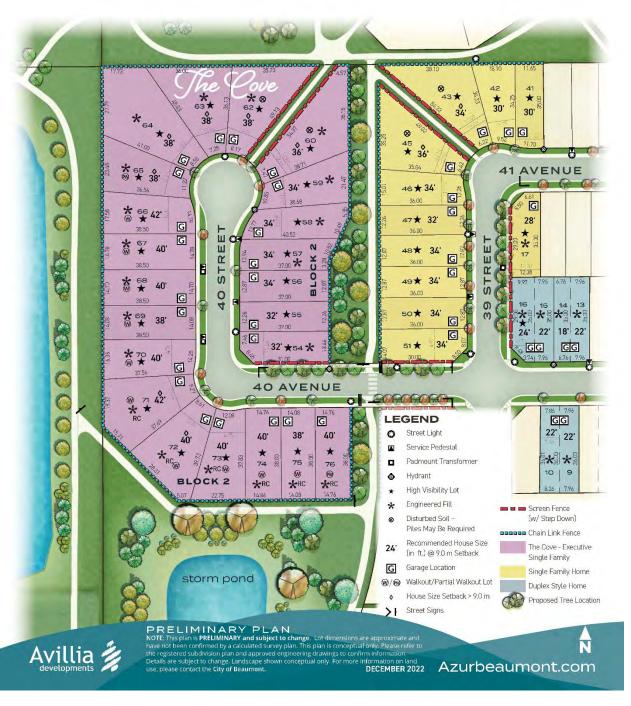

## Stage 3

Front Drive Single Family Lots

Includes: Block 2 Lots 41 - 43

Block 2 Lots 45 – 51

Block 3 Lot 17

Front Drive Semi-Detached Lots

Includes: Block 3 Lots 13 – 16

Block 4 Lots 9 - 10

| APPENDIX 'A' - Neighbourhood Plan                | 16 |
|--------------------------------------------------|----|
| APPENDIX 'B' – Azur Beaumont Stage 1 and Stage 4 |    |
| APPENDIX 'C' – Fencing Details                   |    |
| APPENDIX 'D' – Approved Colour Selections        |    |
| APPENDIX 'E' – Detailed Style Guide              |    |